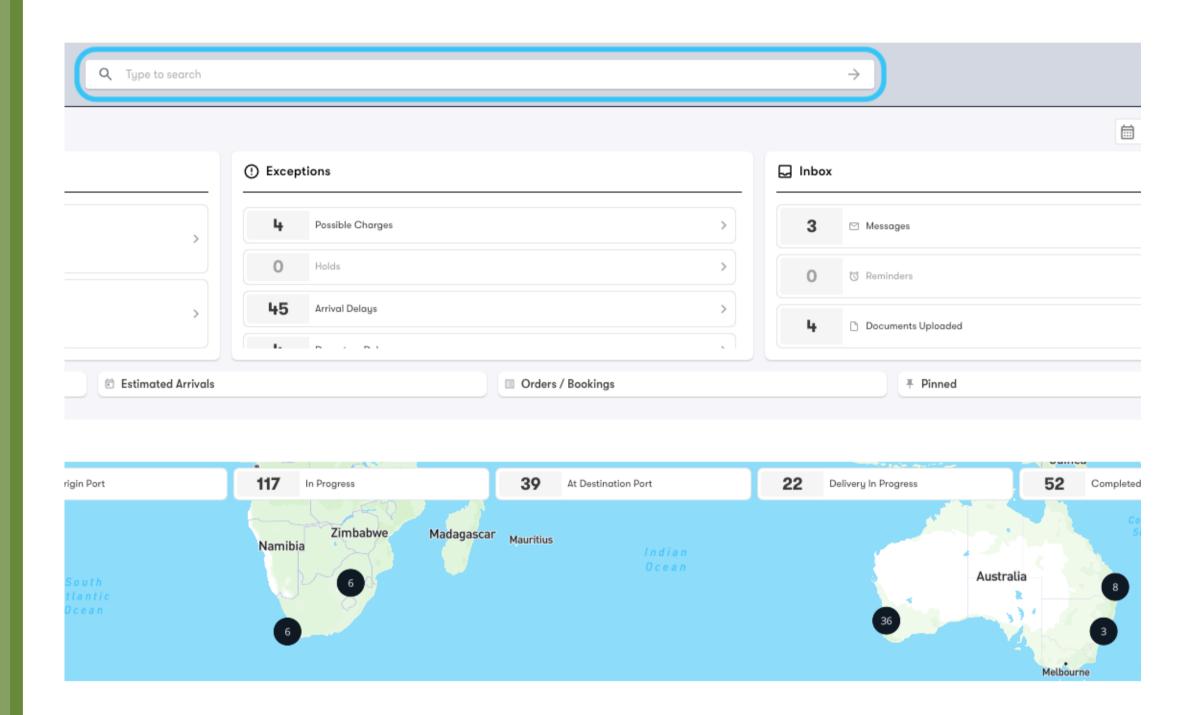

#### Search Bar

Find any shipment or order on your platform in seconds.
Search by:

- Shipment ID
- Order ID
- Container Number
- Product Code
- House Bill
- Master Bill
- Air Waybill
- Seal Number
- Declaration Entry Number

### Exceptions

See any occurrences that delay or block a shipment from reaching its final destination as expected.

Click to pop out the exception

- Holds
- Possible Charges
- Arrival Delays
- Departure Delays

### Inbox

Check out what's new with your shipments, including messages, reminders and documents.

Filter your inbox by date using the Date Range box.