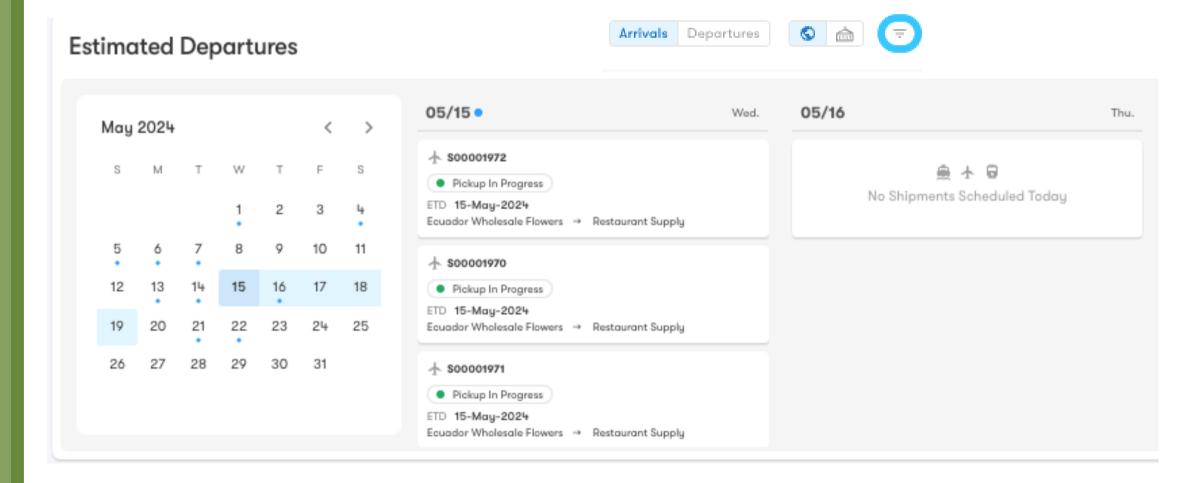

# Estimated Arrivals/ Departures

See a calendar view of the shipments planned to arrive or depart in the selected month.

Filter to further narrow down shipments by a specific port or transport mode to help you plan for what's ahead.

Select a date to view the planned shipments on the right side for the following 5 days.

#### **Estimated Arrivals**