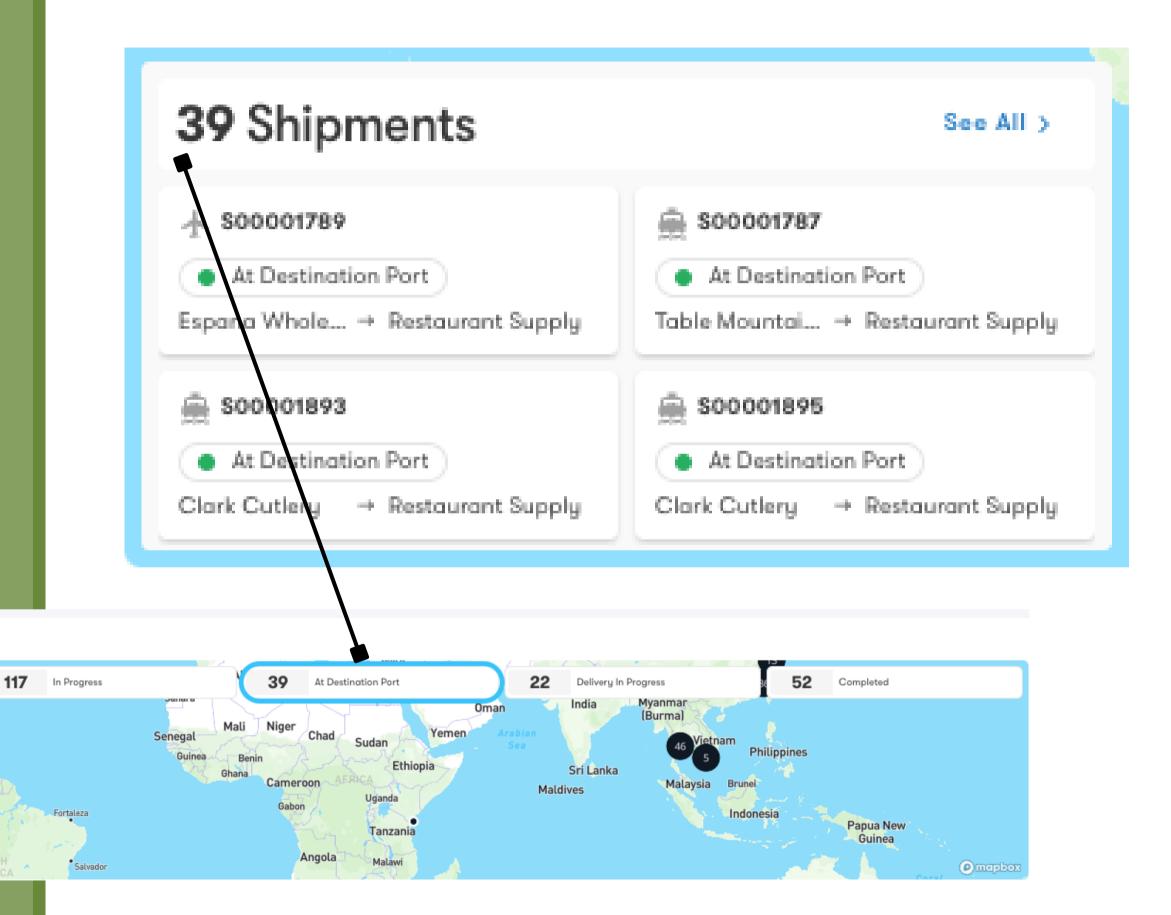

### Active Shipments

See all of the shipments you're currently moving, grouped by Transport Status.

Click on a status to open a filtered view of the Shipment Explorer.

16 At Origin Port

308 Active Shipments