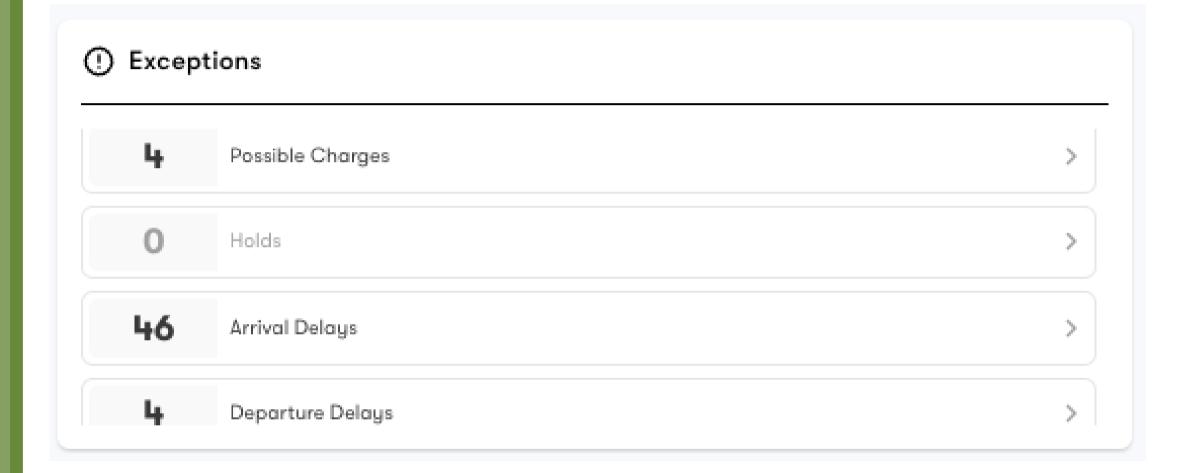

### Exceptions

See any occurrences that delay or block a shipment from reaching its final destination as expected.

Click to pop out the exception

- Holds
- Possible Charges
- Arrival Delays
- Departure Delays