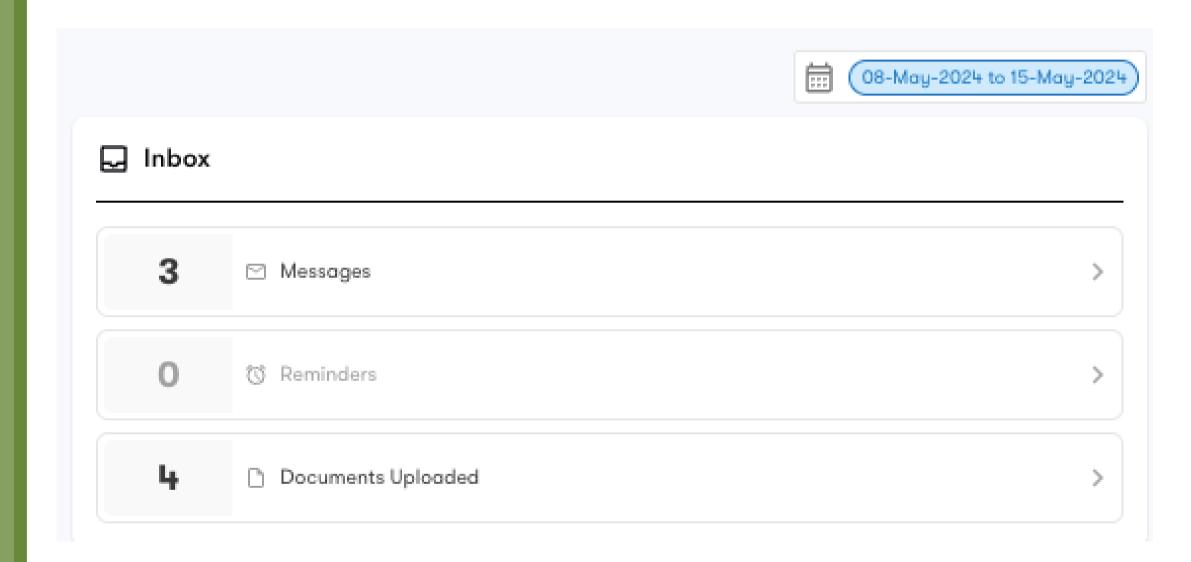

### Inbox

Check out what's new with your shipments, including messages, reminders and documents.

Filter your inbox by date using the Date Range box.