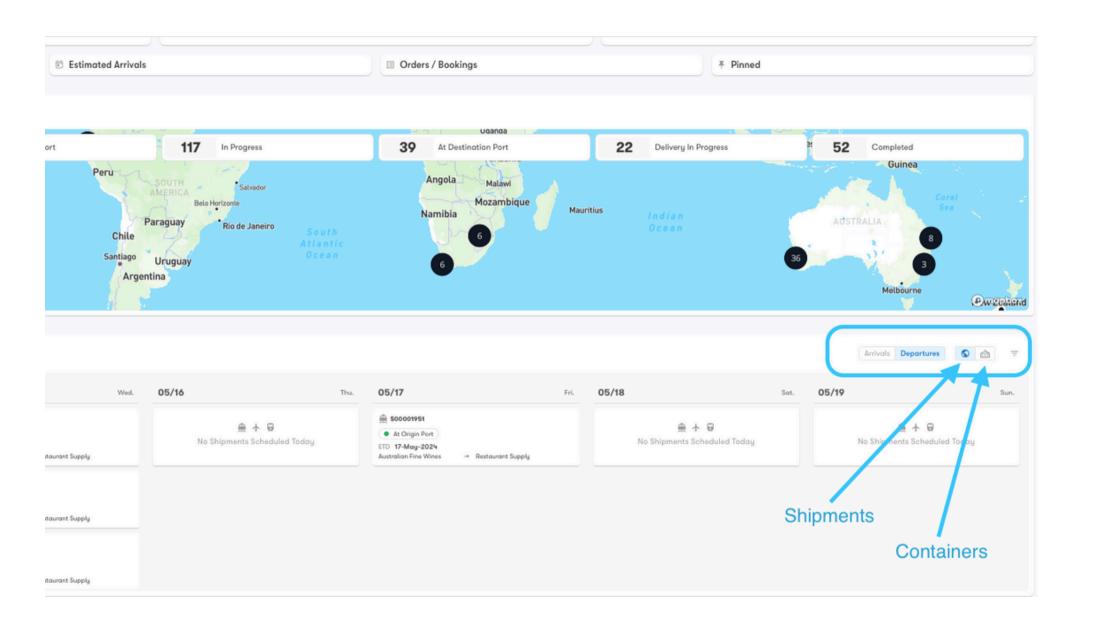

# Arrivals vs. Departures

Switch your dashboard view between incoming and outgoing shipments with just a click.

# Shipments vs.Containers

Switch your dashboard view between shipments and containers with just a click.

# Estimated Arrivals/ Departures

See a calendar view of the shipments planned to arrive or depart in the selected month.

Filter to further narrow down shipments by a specific port or transport mode to help you plan for what's ahead.

Select a date to view the planned shipments on the right side for the following 5 days.