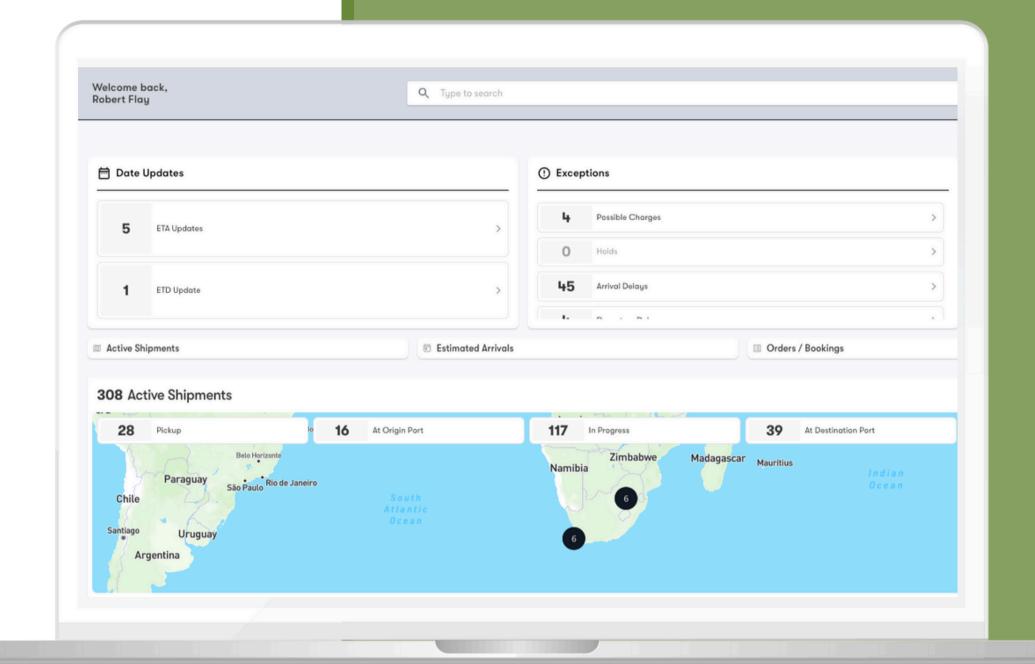

### Active Shipments

See all of the shipments you're currently moving, grouped by Transport Status.

Click on a status to open a filtered view of the Shipment Explorer.

16 At Origin Port

308 Active Shipments

Pickup

### Exceptions

See any occurrences that delay or block a shipment from reaching its final destination as expected.

Click to pop out the exception

- Holds
- Possible Charges
- Arrival Delays
- Departure Delays