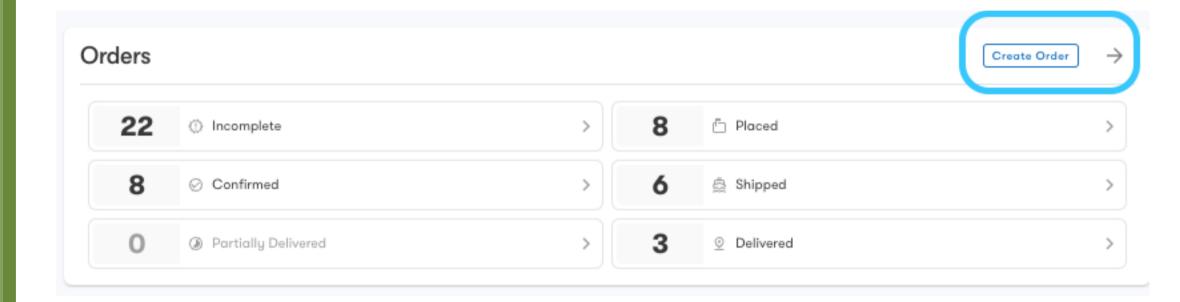

### Orders

Get a snapshot view of your purchase orders broken down by status.

Easily navigate to the Create New Order form or a filtered view of the Orders page from here.