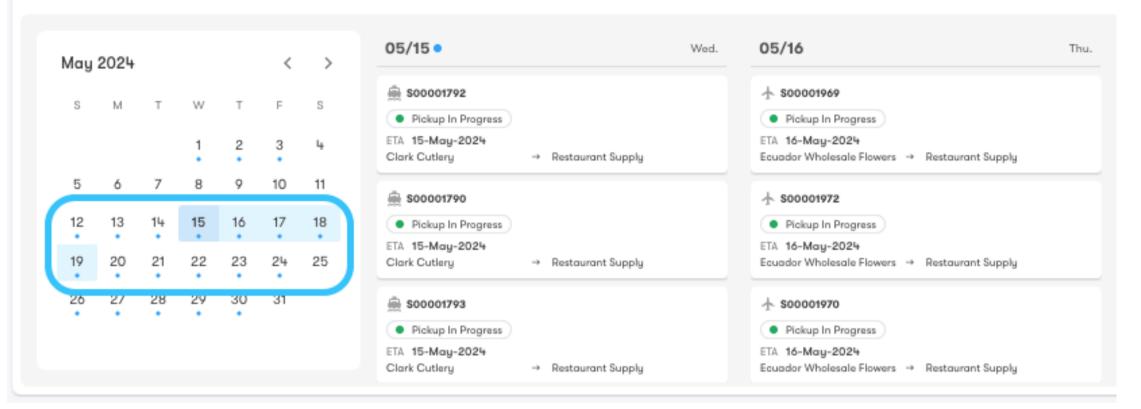

# Estimated Arrivals/ Departures

See a calendar view of the shipments planned to arrive or depart in the selected month.

Filter to further narrow down shipments by a specific port or transport mode to help you plan for what's ahead.

Select a date to view the planned shipments on the right side for the following 5 days.

#### **Estimated Arrivals**