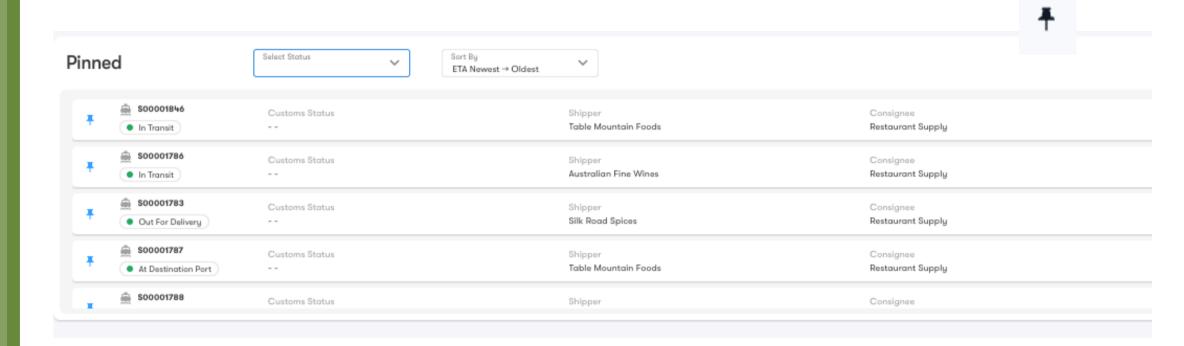

### Pinned Shipments

Keep tabs on the shipments you care most about in one view.

Add more pinned shipments through the Shipment Explorer or Shipment Details page.

Click the pin to remove a shipment from the table.